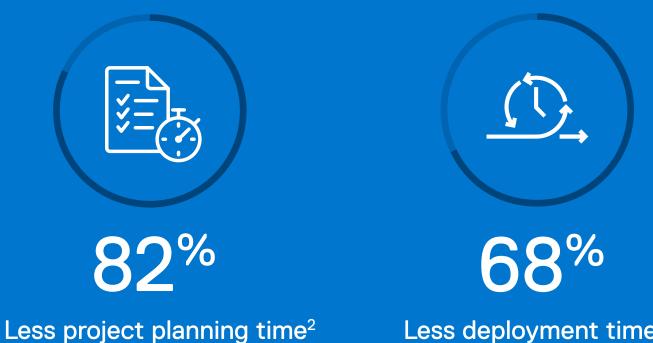

#### **DEPLOY FASTER**

Less deployment time<sup>2</sup>

<sup>2</sup> Based on a September 2020 Principled Technologies Test Report commissioned by Dell Technologies comparing in-house deployment vs. Dell EMC ProDeploy for Enterprise deployment service for Dell EMC PowerEdge R740 servers, Dell EMC Unity Storage array and Dell EMC PowerSwitch S4048-ON. Actual results will vary. Full report: http://facts.pt/JPillWm